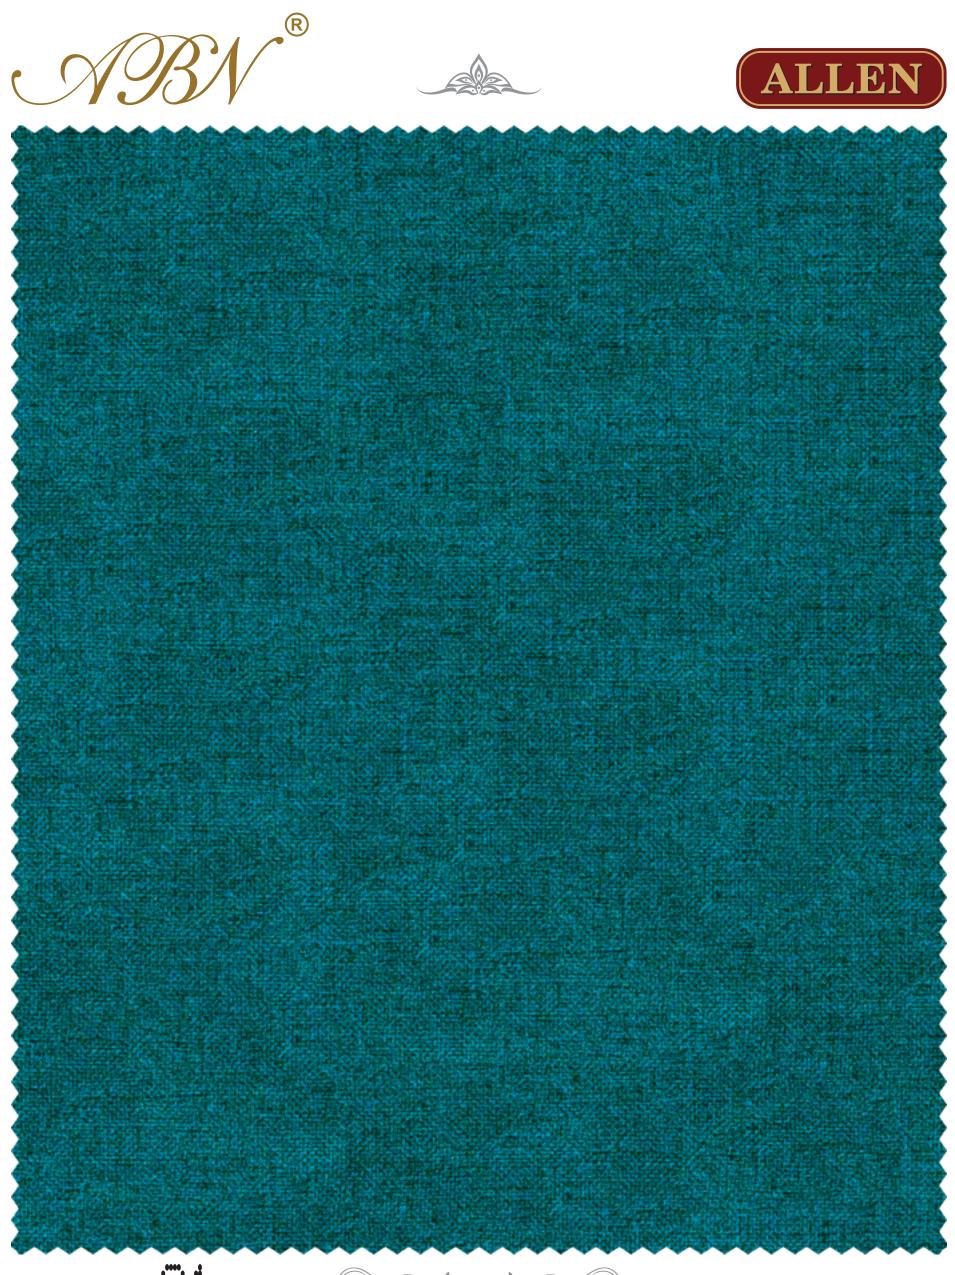

## SR.NO.:01



Shade: TEAL

















Shade: CHERRY









Shade: BONE









Shade: ND. BROWN



























SR. NO. : 88



Shade: SILVER









Shade: ECRU









SR.NO.:10



Shade: MINT





















Shade: YELLOW









Shade: COFFEE









### Shade: MOSSY ROCK



| R | :: | :: | :: | •••• | · |
|---|----|----|----|------|---|
|   |    |    |    |      |   |



### Shade: **BROWN**









SR. NO.: 16



Shade: SEA GREEN

















sr. no.: 13



Shade: GREY









Shade: BEIGE











# SR. NO.: 21



### Shade: PEACOCK



#### **Colour Matching:**

Whilst every effort is made to ensure that colours correspond closely to those illustrated in our patterning, we can't guarantee to match samples exactly. If an exact colour match is r