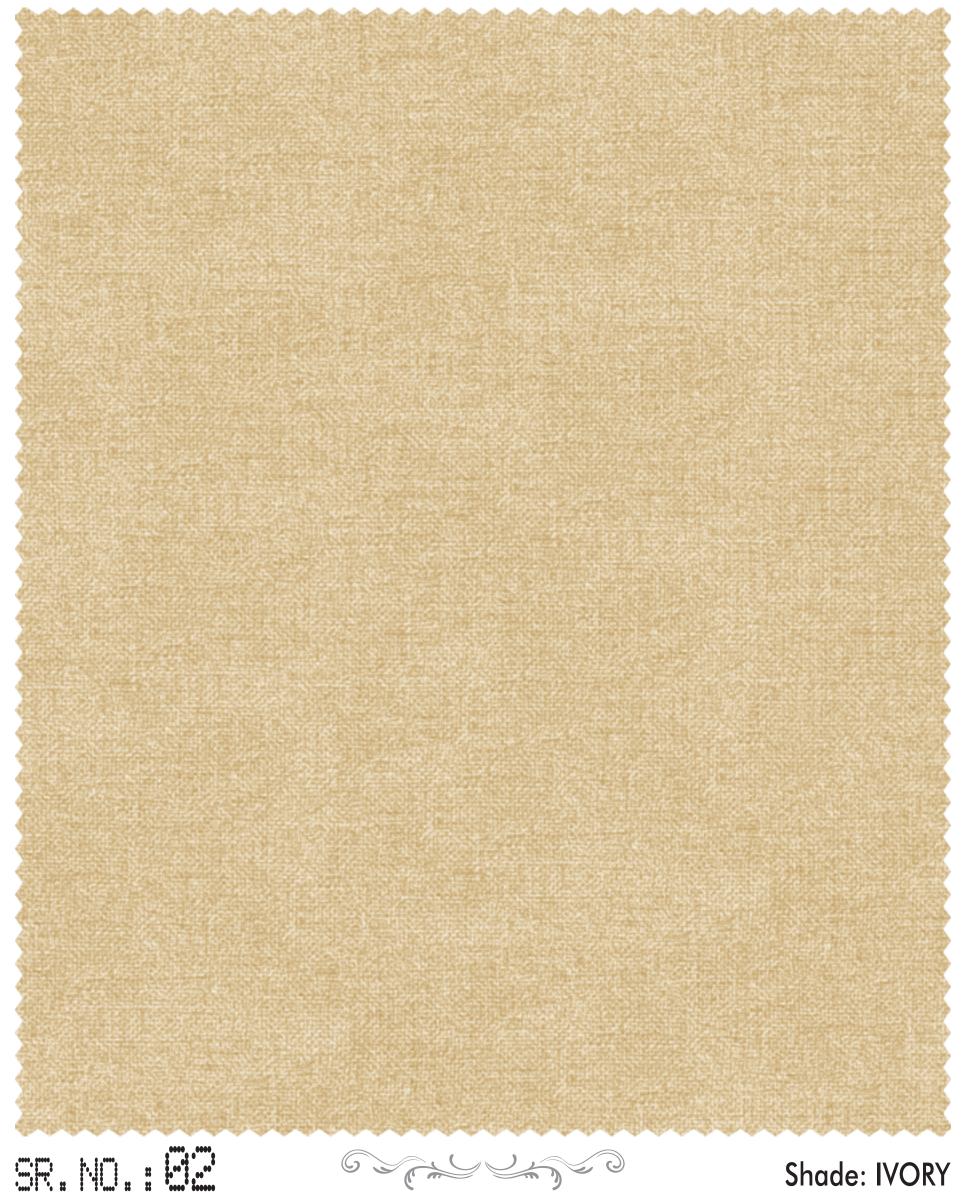

## SR.NO.:01



Shade: TEAL

















Shade: CHERRY









Shade: BONE









Shade: ND. BROWN



























SR. NO. : 88



Shade: SILVER









Shade: ECRU









SR.NO.:10



Shade: MINT





















Shade: YELLOW









Shade: COFFEE









### Shade: MOSSY ROCK



| R | :: | :: | :: | •••• | · |
|---|----|----|----|------|---|
|   |    |    |    |      |   |



### Shade: **BROWN**









SR. NO.: 16



Shade: SEA GREEN

















sr. no.: 13



Shade: GREY









Shade: BEIGE











# SR. NO.: 21



### Shade: PEACOCK



#### **Colour Matching:**

Whilst every effort is made to ensure that colours correspond closely to those illustrated in our patterning, we can't guarantee to match samples exactly. If an exact colour match is required, please request a stock-cutti