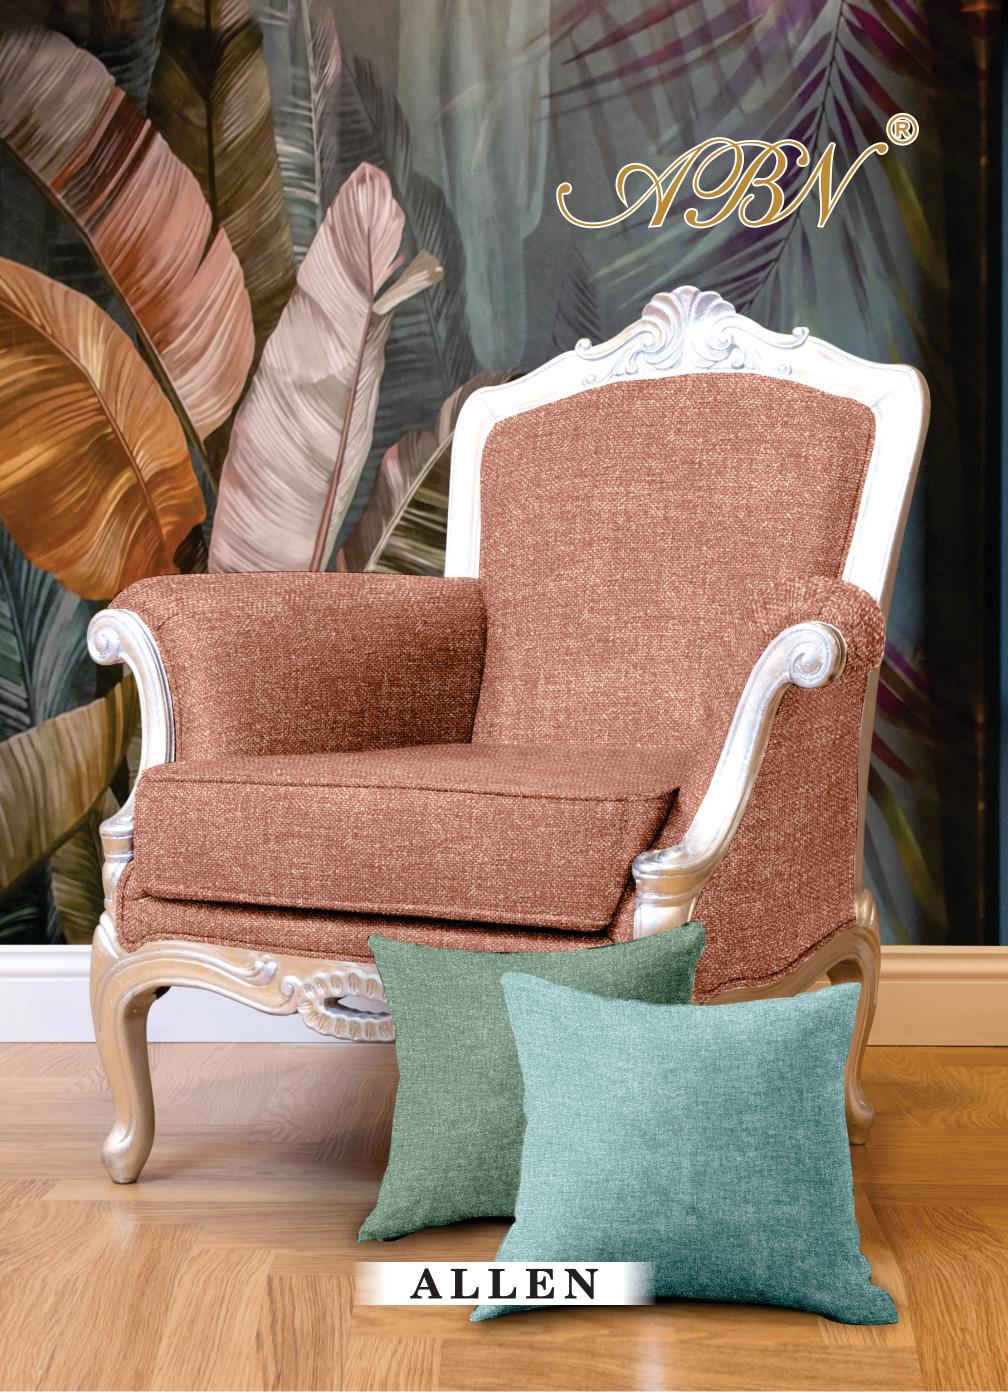

### Please note that all repeat sizes are approximate.

| Sr. No. | COLLECTION | COMPOSITION    | GLM | WIDTH | END-USE            |
|---------|------------|----------------|-----|-------|--------------------|
| 01 - 21 | ALLEN      | 100% POLYESTER | 580 | 54"   | upholstery cushion |