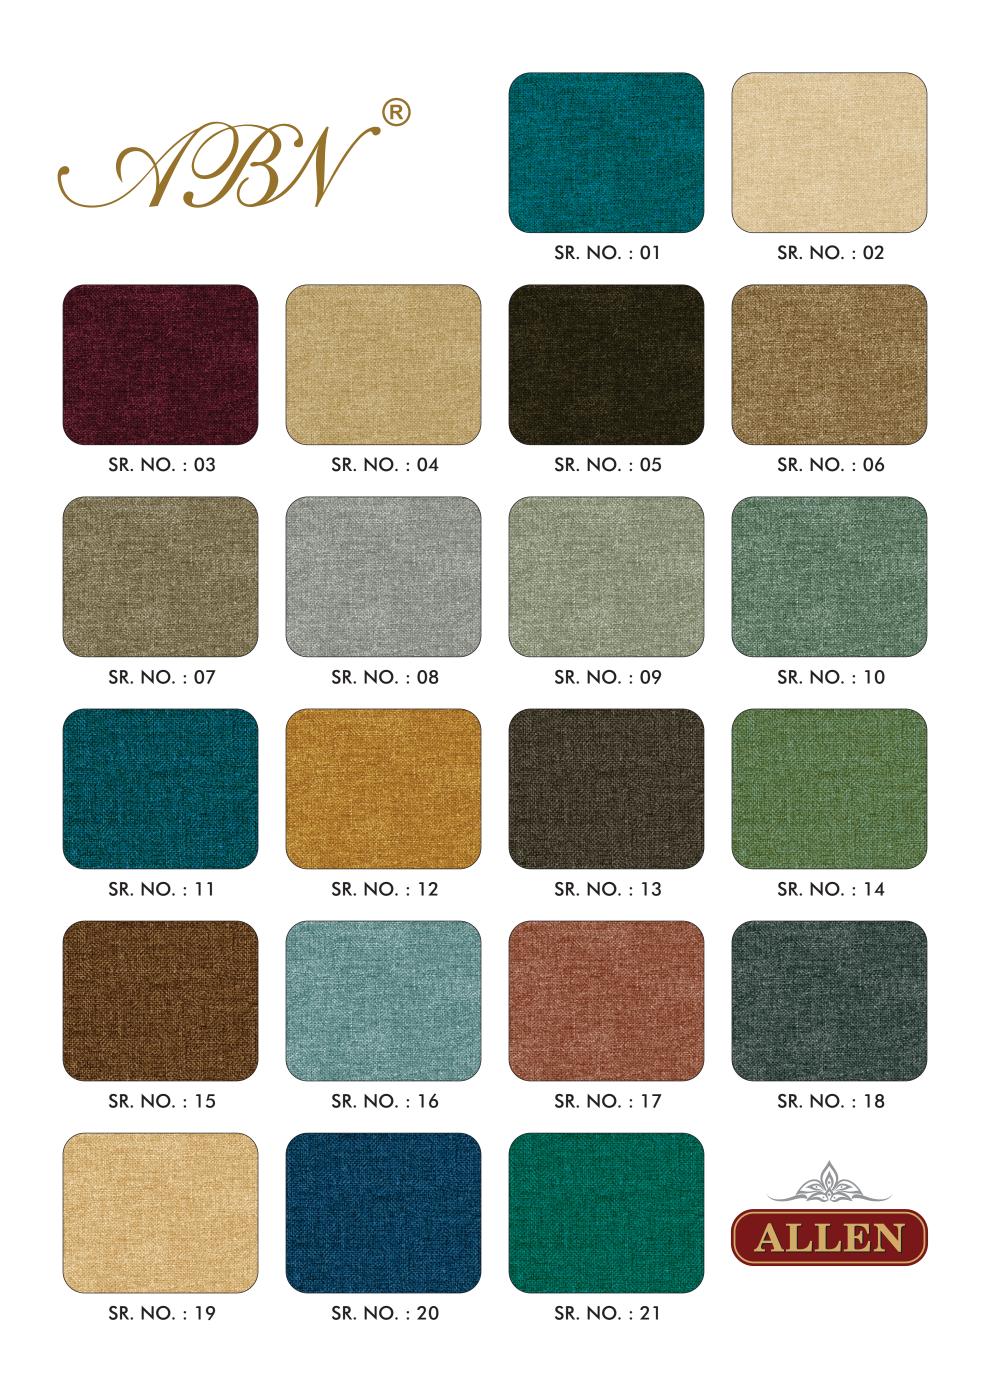

## SR.NO.:01

Shade: TEAL

Shade: CHERRY

Shade: BONE

Shade: ND. BROWN

SR. NO. : 88

Shade: SILVER

Shade: ECRU

SR.NO.:10

Shade: MINT

Shade: YELLOW

Shade: COFFEE

### Shade: MOSSY ROCK

| R | :: | :: | :: | •••• | · |
|---|----|----|----|------|---|
|   |    |    |    |      |   |

### Shade: **BROWN**

SR. NO.: 16

Shade: SEA GREEN

sr. no.: 13

Shade: GREY

Shade: BEIGE

# SR. NO.: 21

### Shade: PEACOCK